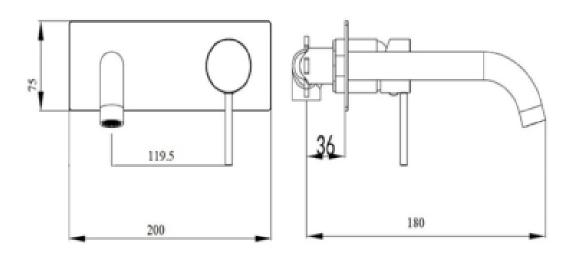

| SPECIFICATIONS  |                            |
|-----------------|----------------------------|
| CWI             | PW 424.0.00                |
| SKU             | BKM210-09                  |
| CARTRIDGE       | KEROX-35MM MADE IN HUNGARY |
|                 |                            |
| RECOMMENDED USE | RESIDENTIAL                |
|                 |                            |
| WATER PRESSURE  | MINIMUM PRESSURE 150KPA    |
|                 | MAXIMUM PRESSURE 500KPA    |
|                 |                            |
| WARRANTY        | CARTRIDGE: 15 YEARS        |
|                 | LABOUR: 2 YEARS            |

Disclaimer: All products must be installed by Australia licensed plumber or registered trade person. The manufacture reserves the right to vary specifications o