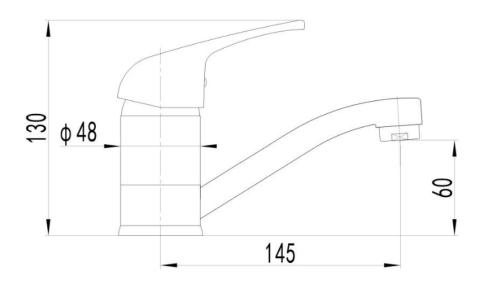

| SPECIFICATIONS  |                         |
|-----------------|-------------------------|
|                 |                         |
| SKU             | BKMT001B                |
|                 |                         |
| CARTRIDGE       | SEDAL 40MM              |
|                 |                         |
| RECOMMENDED USE | RESIDENTIAL             |
|                 |                         |
| WATER PRESSURE  | MINIMUM PRESSURE 150KPA |
|                 | MAXIMUM PRESSURE 500KPA |
|                 |                         |
| WARRANTY        | CARTRIDGE: 5 Yrs        |
|                 | FINISH: 2 Yrs           |
|                 | LABOUR: 1 Yrs           |

Disclaimer: All products must be installed by Australia licensed plumber or registered trade person. The ma