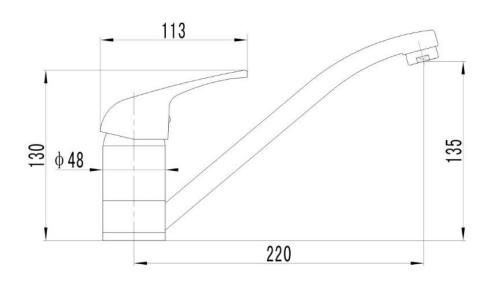

| SPECIFICATIONS  |                         |
|-----------------|-------------------------|
|                 |                         |
| SKU             | BKMT001S                |
|                 |                         |
| CARTRIDGE       | SEDAL 40MM              |
|                 |                         |
| RECOMMENDED USE | RESIDENTIAL             |
|                 |                         |
| WATER PRESSURE  | MINIMUM PRESSURE 150KPA |
|                 | MAXIMUM PRESSURE 500KPA |
|                 |                         |
| WARRANTY        | CARTRIDGE: 5 Yrs        |
|                 | FINISH: 2 Yrs           |
|                 | LABOUR: 1 Yrs           |

Disclaimer: All products must be installed by Australia licensed plumber or registered trade person. The ma