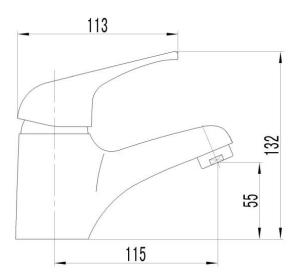

## **SPECIFICATIONS**

| SKU             | BKMT002                 |
|-----------------|-------------------------|
|                 |                         |
| CARTRIDGE       | SEDAL 40MM              |
|                 |                         |
| RECOMMENDED USE | RESIDENTIAL             |
|                 |                         |
| WATER PRESSURE  | MINIMUM PRESSURE 150KPA |
|                 | MAXIMUM PRESSURE 500KPA |
|                 |                         |
| WARRANTY        | CARTRIDGE: 5 Yrs        |
|                 | FINISH: 2 Yrs           |
|                 | LABOUR: 1 Yrs           |