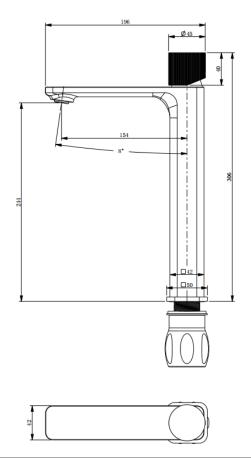

| SPECIFICATIONS  |                         |
|-----------------|-------------------------|
|                 |                         |
| SKU             | BKMQ4103                |
|                 |                         |
| CARTRIDGE       | FLUHS - GERMANY         |
|                 |                         |
| AERATOR         | NEOPERL - GERMANY       |
|                 |                         |
| HOSE            | NEOPERL - GERMANY       |
|                 |                         |
| RECOMMENDED USE | RESIDENTIAL             |
|                 |                         |
| WATER PRESSURE  | MINIMUM PRESSURE 150KPA |
|                 | MAXIMUM PRESSURE 500KPA |
|                 |                         |
| WARRANTY        | CARTRIDGE: 20 Yrs       |
|