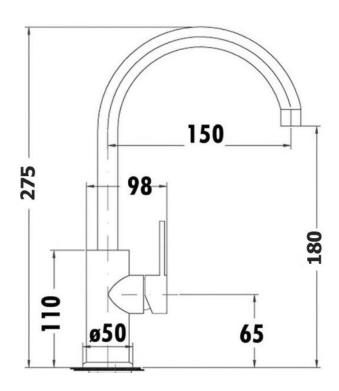

| SPECIFICATIONS     |                            |
|--------------------|----------------------------|
|                    |                            |
| SKU                | BKM211                     |
|                    |                            |
| CARTRIDGE          | KEROX-35MM MADE IN HUNGARY |
|                    |                            |
| RECOMMENDED<br>USE | RESIDENTIAL                |
|                    |                            |
| WATER PRESSURE     | MINIMUM PRESSURE 150KPA    |
|                    | MAXIMUM PRESSURE 500KPA    |
|                    |                            |
| WELS RATING        | T30104 5 STAR / 6.0 L      |
|                    |                            |
| WARRANTY           | CARTRIDGE: 15 Yrs          |
|