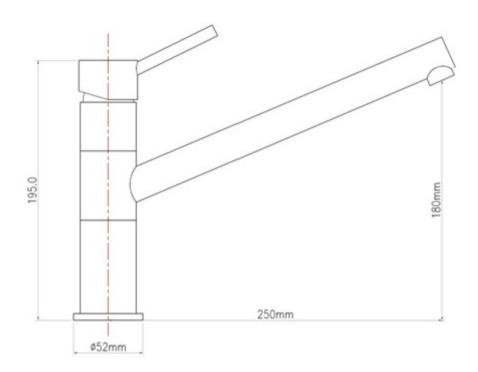

| SPECIFICATIONS     |                                         |
|--------------------|-----------------------------------------|
|                    |                                         |
| SKU                | BKM212                                  |
|                    |                                         |
| CARTRIDGE          | KEROX-35MM MADE IN HUNGARY              |
|                    |                                         |
| RECOMMENDED<br>USE | RESIDENTIAL                             |
| 032                |                                         |
| WATER PRESSURE     | MINIMUM PRESSURE 150KPA                 |
|                    | MAXIMUM PRESSURE 500KPA                 |
|                    |                                         |
| WELS RATING