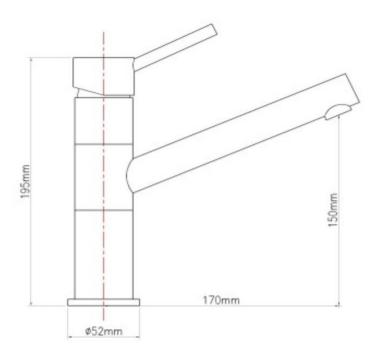

| SPECIFICATIONS     |                            |
|--------------------|----------------------------|
|                    |                            |
| SKU                | BKM213                     |
|                    |                            |
| CARTRIDGE          | KEROX-35MM MADE IN HUNGARY |
|                    |                            |
| RECOMMENDED<br>USE | RESIDENTIAL                |
| USE                |                            |
| WATER PRESSURE     | MINIMUM PRESSURE 150KPA    |
|                    | MAXIMUM PRESSURE 500KPA    |
|                    |                            |
| WELS RATING        | T36987 5 STAR / 6.0 L      |
|                    |                            |
|                    | CARTRIDGE: 15 Yrs          |
| WARRANTY