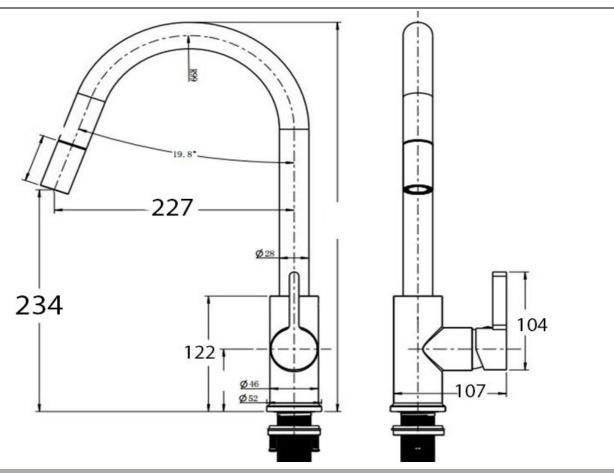

| SPECIFICATIONS  |                         |
|-----------------|-------------------------|
| SKU             | BKM215                  |
|                 |                         |
| CARTRIDGE       | 35MM MADE IN GERMANY    |
|                 |                         |
| AERATOR         | NEOPERL MADE IN GERMANY |
|                 |                         |
| PEX HOSE        | NEOPERL MADE IN GERMANY |
|                 |                         |
| RECOMMENDED USE | RESIDENTIAL             |
|                 |                         |
| WATER PRESSURE  | MINIMUM PRESSURE 150KPA |
|                 | MAXIMUM PRESSURE 500KPA |
|                 |                         |
| WARRANTY        | CARTRIDGE: 20 Yrs       |
|                 | LABOUR: 2 Yrs           |

Disclaimer: All