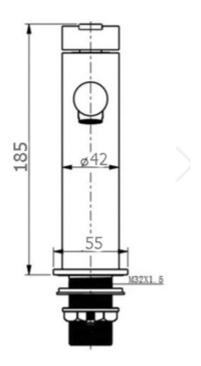

| SPECIFICATIONS  |                              |
|-----------------|------------------------------|
|                 |                              |
| SKU             | BKM602-LED                   |
|                 |                              |
| CARTRIDGE       | KEROX – 35MM MADE IN HUNGARY |
|                 |                              |
| RECOMMENDED USE | RESIDENTIAL                  |
|                 |                              |
| WATER PRESSURE  | MINIMUM PRESSURE 150KPA      |
|                 | MAXIMUM PRESSURE 500KPA      |
|                 |                              |
| WARRANTY        | CARTRIDGE: 15 YEARS          |
|                 | LABOUR: 2 YEARS              |