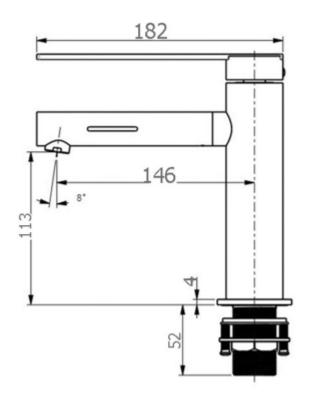

| SPECIFICATIONS  |                              |
|-----------------|------------------------------|
|                 |                              |
| SKU             | BKM602-LED                   |
|                 |                              |
| CARTRIDGE       | KEROX – 35MM MADE IN HUNGARY |
|                 |                              |
| RECOMMENDED USE | RESIDENTIAL                  |
|                 |                              |
| WATER PRESSURE  | MINIMUM PRESSURE 150KPA      |
|                 | MAXIMUM PRESSURE 500KPA      |
|                 |                              |
| WARRANTY        | CARTRIDGE: 15 YEARS          |
|                 | LABOUR: 2 YEARS              |