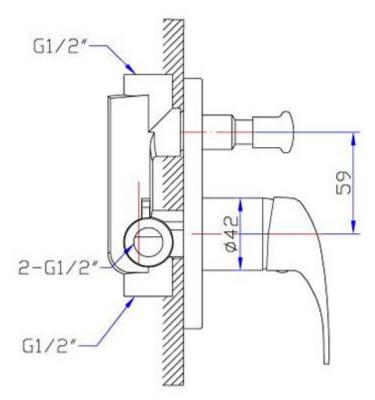

## **SPECIFICATIONS**

| SKU             | BKMT004                 |
|-----------------|-------------------------|
| CARTRIDGE       | SEDAL 40MM              |
|                 |                         |
| RECOMMENDED USE | RESIDENTIAL             |
| WATER PRESSURE  | MINIMUM PRESSURE 150KPA |
|                 | MAXIMUM PRESSURE 500KPA |
| WARRANTY        | CARTRIDGE: 10 Yrs       |
|                 | LABOUR: 1 Yrs           |