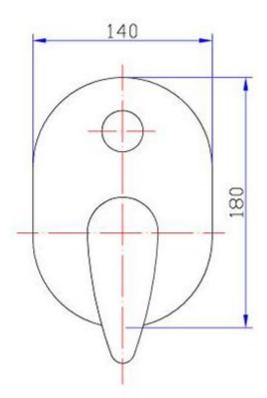

## **SPECIFICATIONS**

| SKU             | BKMT004                 |
|-----------------|-------------------------|
| CARTRIDGE       | SEDAL 40MM              |
|                 |                         |
| RECOMMENDED USE | RESIDENTIAL             |
| WATER PRESSURE  | MINIMUM PRESSURE 150KPA |
|                 | MAXIMUM PRESSURE 500KPA |
| WARRANTY        | CARTRIDGE: 10 Yrs       |
|                 | LABOUR: 1 Yrs           |