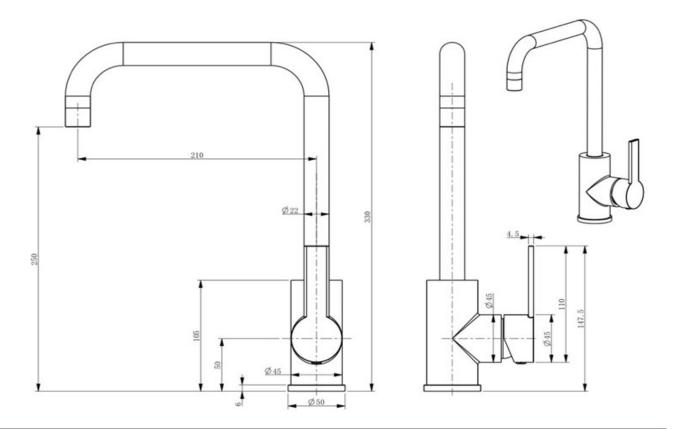

| SPECIFICATIONS  |                         |
|-----------------|-------------------------|
|                 |                         |
| SKU             | BKM801                  |
|                 |                         |
| CARTRIDGE       | FLUHS - GERMANY         |
|                 |                         |
| AERATOR         | NEOPERL - GERMANY       |
|                 |                         |
| HOSE            | NEOPERL - GERMANY       |
|                 |                         |
| RECOMMENDED USE | RESIDENTIAL             |
|                 |                         |
| WATER PRESSURE  | MINIMUM PRESSURE 150KPA |
|                 | MAXIMUM PRESSURE 500KPA |
|                 |                         |
| WARRANTY        | CARTRIDGE: 20 Yrs       |
|