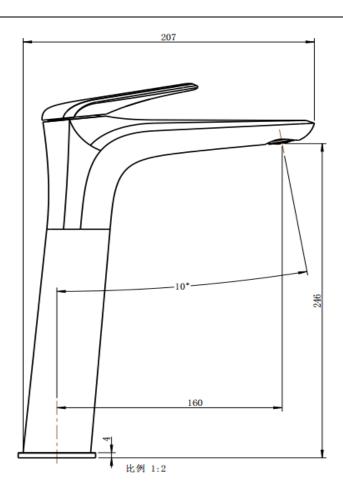

| SPECIFICATIONS  |                         |
|-----------------|-------------------------|
| SKU             | BKM913                  |
|                 |                         |
| CARTRIDGE       | 35MM MADE IN GERMANY    |
|                 |                         |
| AERATOR         | NEOPERL MADE IN GERMANY |
|                 |                         |
| PEX HOSE        | NEOPERL MADE IN GERMANY |
|                 |                         |
| RECOMMENDED USE | RESIDENTIAL             |
|                 |                         |
| WATER PRESSURE  | MINIMUM PRESSURE 150KPA |
|                 | MAXIMUM PRESSURE 500KPA |