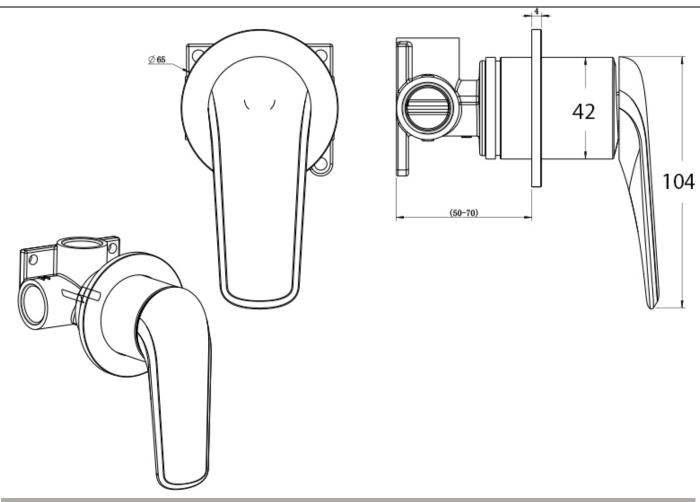

| SPECIFICATIONS  |                         |
|-----------------|-------------------------|
| SKU             | BKM914 TRIM KIT         |
|                 |                         |
| FEATURES        | PREMIUM LOW LEAD BRASS  |
|                 | CONSTRUCTION            |
|                 |                         |
| RECOMMENDED USE | RESIDENTIAL             |
|                 |                         |
| WATER PRESSURE  | MINIMUM PRESSURE 150KPA |
|                 | MAXIMUM PRESSURE 500KPA |
|                 |                         |
| WARRANTY        | CARTRIDGE: 20 Yrs       |
|                 | LABOUR: 2 Yrs           |

Disclaimer: All products must be installed by Australia licensed plumber or registered trade person. The manufacture reserves the right to vary specifica