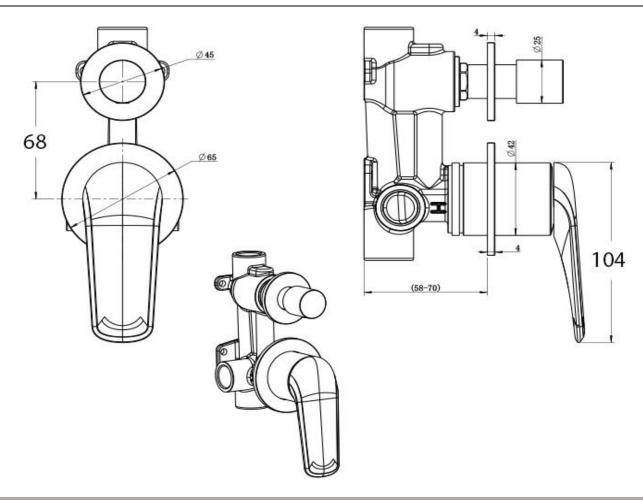

| SPECIFICATIONS  |                         |
|-----------------|-------------------------|
| SKU             | BKM915 TRIM KIT         |
|                 |                         |
| FEATURES        | PREMIUM LOW LEAD BRASS  |
|                 | CONSTRUCTION            |
|                 |                         |
| RECOMMENDED USE | RESIDENTIAL             |
|                 |                         |
| WATER PRESSURE  | MINIMUM PRESSURE 150KPA |
|                 | MAXIMUM PRESSURE 500KPA |
|                 |                         |
| WARRANTY        | CARTRIDGE: 20 Yrs       |
|                 | LABOUR: 2 Yrs           |
|                 |                         |

Disclaimer: All products must be installed by Australia licensed plumber or registered trade person. The ma