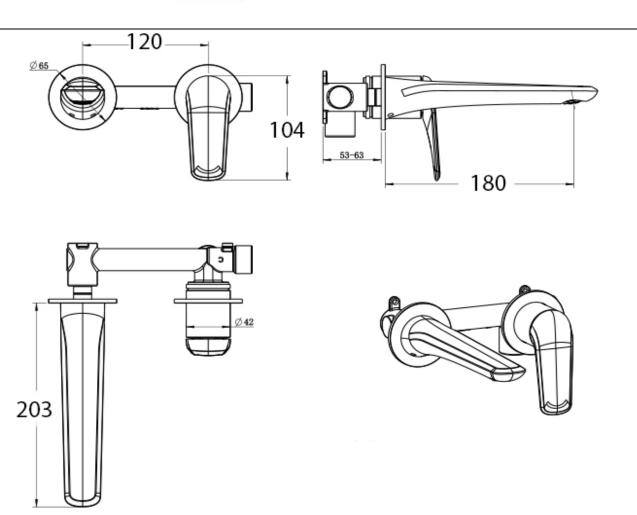

| SPECIFICATIONS  |                         |
|-----------------|-------------------------|
| SKU             | BKM916 TRIM KIT         |
|                 |                         |
| FEATURES        | PREMIUM LOW LEAD BRASS  |
|                 | CONSTRUCTION            |
|                 |                         |
| RECOMMENDED USE | RESIDENTIAL             |
|                 |                         |
| WATER PRESSURE  | MINIMUM PRESSURE 150KPA |
|                 | MAXIMUM PRESSURE 500KPA |
|                 |                         |
| WARRANTY        | CARTRIDGE: 20 Yrs       |
|                 | LABOUR: 2 Yrs           |

Disclaimer: All products must be installed by Australia licensed plumber or registered trade person. The manufacture reserves the right to vary specifica