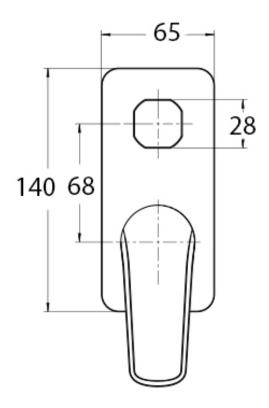

| SPECIFICATIONS  |                         |
|-----------------|-------------------------|
| SKU             | BKM918 TRIM KIT         |
|                 |                         |
| FEATURES        | PREMIUM LOW LEAD BRASS  |
|                 | CONSTRUCTION            |
|                 |                         |
| RECOMMENDED USE | RESIDENTIAL             |
|                 |                         |
| WATER PRESSURE  | MINIMUM PRESSURE 150KPA |
|                 | MAXIMUM PRESSURE 500KPA |
|                 |                         |
| WARRANTY        | CARTRIDGE: 20 Yrs       |
|                 | LABOUR: 2 Yrs           |