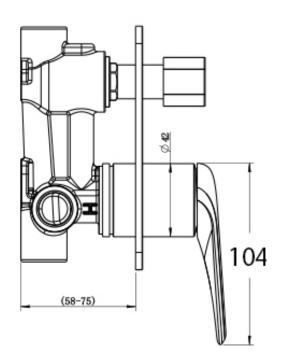

| SPECIFICATIONS  |                         |
|-----------------|-------------------------|
| SKU             | BKM918 TRIM KIT         |
|                 |                         |
| FEATURES        | PREMIUM LOW LEAD BRASS  |
|                 | CONSTRUCTION            |
|                 |                         |
| RECOMMENDED USE | RESIDENTIAL             |
|                 |                         |
| WATER PRESSURE  | MINIMUM PRESSURE 150KPA |
|                 | MAXIMUM PRESSURE 500KPA |
|                 |                         |
| WARRANTY        | CARTRIDGE: 20 Yrs       |
|                 | LABOUR: 2 Yrs           |