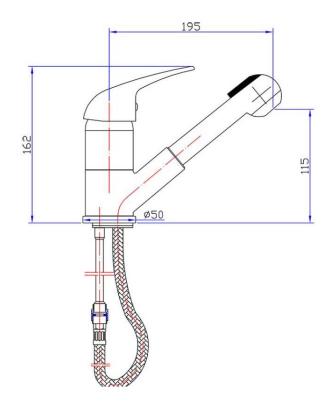

## **SPECIFICATIONS**

| SKU             | BKMT005                 |
|-----------------|-------------------------|
|                 |                         |
| CARTRIDGE       | SEDAL 40MM              |
|                 |                         |
| RECOMMENDED USE | RESIDENTIAL             |
|                 |                         |
| WATER PRESSURE  | MINIMUM PRESSURE 150KPA |
|                 | MAXIMUM PRESSURE 500KPA |
|                 |                         |
| WARRANTY        | CARTRIDGE: 5 Yrs        |
|                 | FINISH: 2 Yrs           |
|                 | LABOUR: 1 Yrs           |