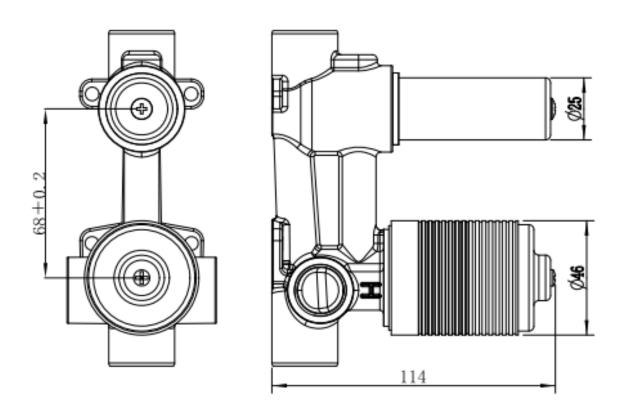

| SPECIFICATIONS  |                         |
|-----------------|-------------------------|
|                 |                         |
| SKU             | BKUDWM BODY             |
|                 |                         |
| CARTRIDGE       | 35MM MADE IN GERMANY    |
|                 |                         |
| RECOMMENDED USE | RESIDENTIAL             |
|                 |                         |
| WATER PRESSURE  | MINIMUM PRESSURE 150KPA |
|                 | MAXIMUM PRESSURE 500KPA |
|                 |                         |
| WARRANTY        | CARTRIDGE: 20 YEARS     |
|                 | LABOUR: 2 YEARS         |

Disclaimer: All products must be installed by Australia licensed plumber or registered trade person. The manufacture reserves the right to vary specifica