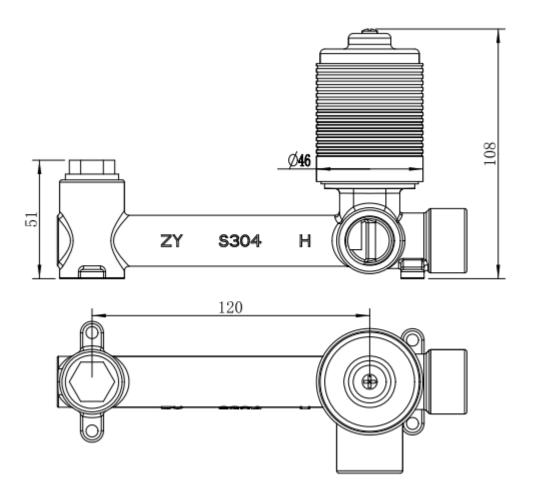

## **SPECIFICATIONS**

| SKU             | BKUWBMS BODY            |
|-----------------|-------------------------|
|                 |                         |
| CARTRIDGE       | 35MM MADE IN GERMANY    |
|                 |                         |
| RECOMMENDED USE | RESIDENTIAL             |
|                 |                         |
| WATER PRESSURE  | MINIMUM PRESSURE 150KPA |
|                 | MAXIMUM PRESSURE 500KPA |
|                 |                         |
| WARRANTY        | CARTRIDGE: 20 YEARS     |
|                 | LABOUR: 2 YEARS         |

Disclaimer: All products must be installed by Australia licensed plumber or registered trade person. The manufacture reserves the right to vary specifications or delete models without notification. Dimensions are nominal m