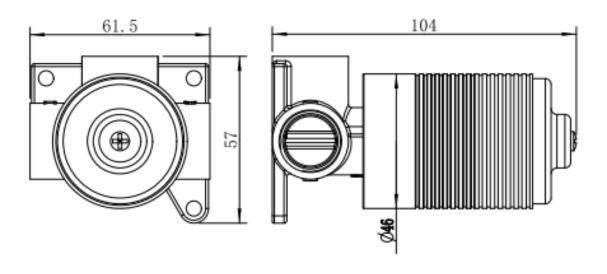

| SPECIFICATIONS  |                         |
|-----------------|-------------------------|
| SKU             | BKUWM BODY              |
| SKU             | DKOWIVI DODT            |
| CARTRIDGE       | 35MM MADE IN GERMANY    |
|                 |                         |
| RECOMMENDED USE | RESIDENTIAL             |
|                 |                         |
| WATER PRESSURE  | MINIMUM PRESSURE 150KPA |
|                 | MAXIMUM PRESSURE 500KPA |
|                 |                         |
| WARRANTY        | CARTRIDGE: 20 YEARS     |
|                 | LABOUR: 2 YEARS         |

Disclaimer: All products must be installed by Australia licensed plumber or registered trade person. The manufacture reserves the right to vary specifications or delete models without notification. D