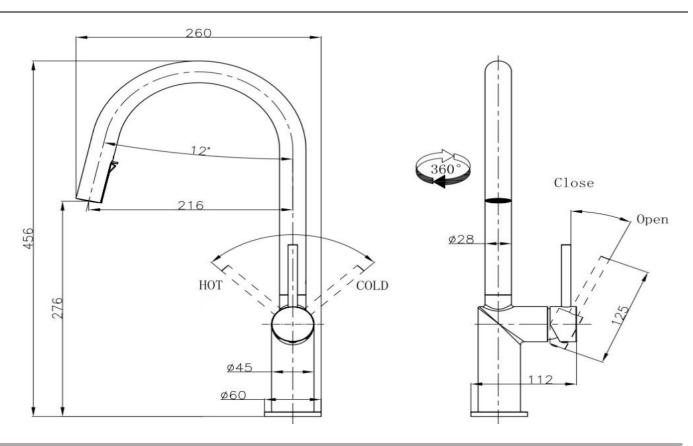

| SPECIFICATIONS  |                         |
|-----------------|-------------------------|
| SKU             | KM016                   |
|                 |                         |
| CARTRIDGE       | 35MM MADE IN GERMANY    |
|                 |                         |
| AERATOR         | NEOPERL MADE IN GERMANY |
|                 |                         |
| PEX HOSE        | NEOPERL MADE IN GERMANY |
|                 |                         |
| RECOMMENDED USE | RESIDENTIAL             |
|                 |                         |
| WATER PRESSURE  | MINIMUM PRESSURE 150KPA |
|                 | MAXIMUM PRESSURE 500KPA |
|                 |                         |
| WARRANTY        | CARTRIDGE: 20 Yrs       |
|                 | LABOUR: 2 Yrs           |

Disclaimer: All